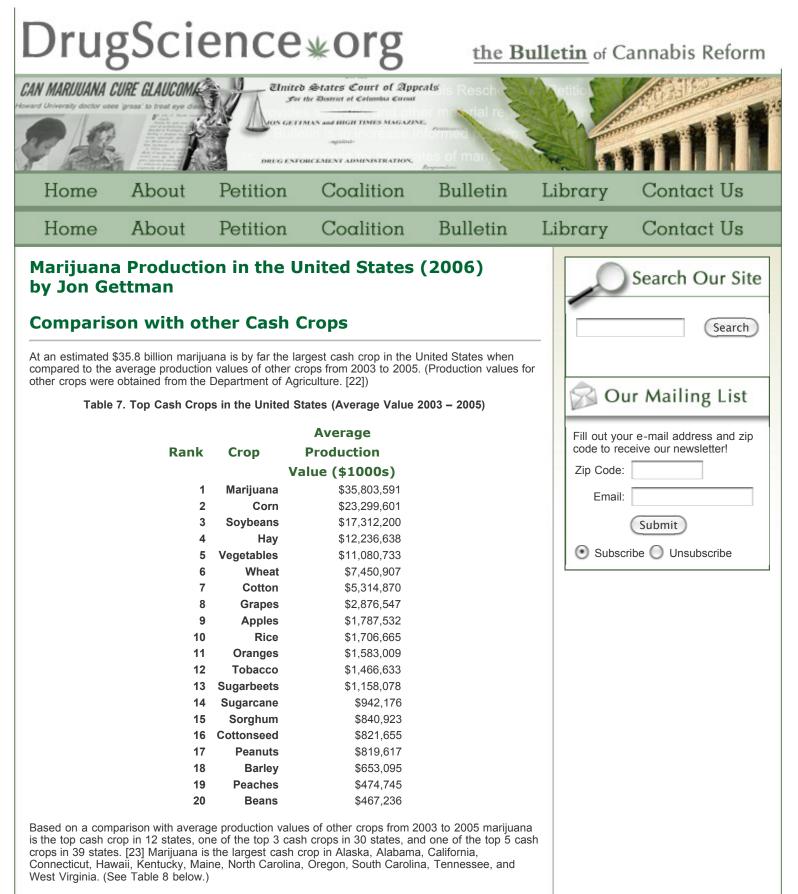

Domestic marijuana production often takes place in marginal areas not usually associated with agricultural production. In addition to indoor cultivation in trailers, closets, basements, and attics marijuana is grown outdoors along fence lines, in forests, on other public lands, in undeveloped rural countryside areas, and on other parts of private land generally inaccessible and unseen by the public.