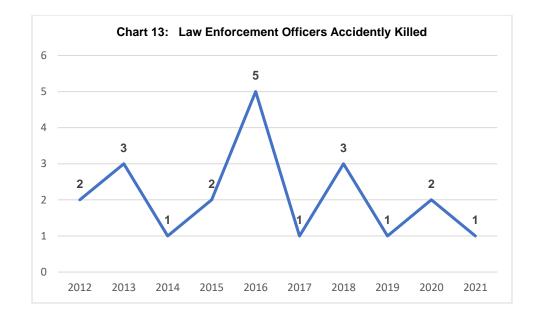

# **Table of Contents**

| Crime in Louisiana                                                      | 4  |
|-------------------------------------------------------------------------|----|
| Part 1 Louisiana Synopsis of Crime Reporting Programs                   | 11 |
| Louisiana Incident Based Reporting System (LIBRS) Program Information   | 12 |
| Acknowledgement of Louisiana LIBRS Participation                        | 13 |
| Part 2 Statistics for Louisiana Incident Based Reporting System (LIBRS) | 17 |
| LIBRS Participation                                                     | 19 |
| Offense Type                                                            | 19 |
| Crimes Against Persons                                                  | 19 |
| Crimes Against Property                                                 | 29 |
| Crimes Against Society                                                  | 44 |
| All Violent Crime Offenders vs Victim Demographics                      | 57 |
| Crimes Data                                                             | 57 |
| Hate Data                                                               | 64 |
| Expanded Homicide Data                                                  | 66 |
| Expanded Property Data                                                  | 69 |
| Arrest Data                                                             | 70 |
| Law Enforcement Collections                                             | 74 |
| Officers Killed and Assaulted                                           | 75 |
| Part 3 Appendices                                                       | 78 |