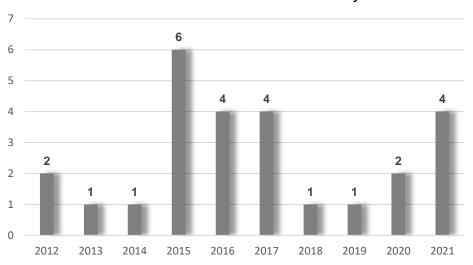

nder 10    | 6     | -      |

#### Table 68. Arrest – Race

| Race                             | Number of Arrest |
|----------------------------------|------------------|
| Asian                            | 214              |
| Native Hawaiian                  | 12               |
| Black or African American        | 37,436           |
| American Indian or Alaska Native | 176              |
| White                            | 33,743           |
| Unknown                          | 758              |

#### Table 69. Arrest – Sex

| Sex    | Number of<br>Arrests |
|--------|----------------------|
| Male   | 51,932               |
| Female | 20,407               |

# Law Enforcement Collections





Chart 11: Police Employment - Breakout

# Law Enforcement Officers Killed and Assaulted



Chart 12: Law Enforcement Officers Feloniously Killed

|                                                       |       |         | Tot             | al Firea | rms     |         | Knife           | Personal<br>Weapons | Personal<br>weapons<br>(hands,<br>fists,<br>feet, etc.) | Vehicle         |
|-------------------------------------------------------|-------|---------|-----------------|----------|---------|---------|-----------------|---------------------|---------------------------------------------------------|-----------------|
| Agency                                                | Total | Handgun | Not<br>reported | Rifle    | Shotgun | Unknown | Not<br>reported | Not<br>reported     | Not<br>reported                                         | Not<br>reported |
| Total