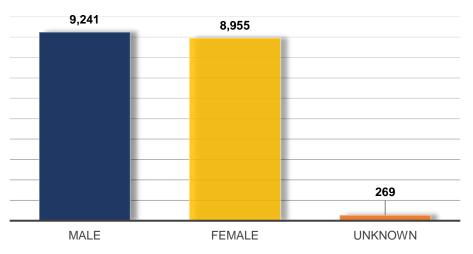

------|-------------------|-----------|---------|
| Offender Age | of Violent<br>mes | Number of | Victims |
| 20 to 29     | 3,985             |           | 4,834   |
| 30 to 39     | 3,516             |           | 4270    |
| Unknown      | 1,987             |           | 520     |
| 10 to 19     | 1,970             |           | 2679    |
| 40 to 49     | 1,947             |           | 2721    |
| 50 to 59     | 1,018             |           | 1720    |
| 60 to 69     | 407               |           | 835     |
| 70 to 79     | 83                |           | 223     |
| 80 to 89     | 21                |           | 46      |
| 90 to Older  | 20                |           | 17      |
| 0 to 9       | 10                |           | 600     |



# **Offender Sex**

## **Victim Sex**





#### Chart 3: Crime Data - Offender Race and Victim Race

#### Table 46. Crime Data – Offender Ethnicity and Victim Ethnicity

| Category     | Offender<br>Ethnicity | Victim Ethnicity |
|--------------|-----------------------|------------------|
| Unknown      | 14,162                | 1,853            |
| Not Hispanic | 725                   | 15,575           |
| Hispanic     | 11                    | 738              |

### Table 47. Crime Data – Location Type

| Residence Home10,670Highway/Alley/Street/Sidewalk3,373Parking Garage/Lot1,156Unknown506Jail/Prison/Corrections Facility381Hotel/Motel354Convenience Store331Gas Station237Bar/Nightclub228Restaurant193Specialty Store121Drug Store/Doctors Office/Hospital87School/College86Park/Playground85Field/Woods75Government/Public Buildin