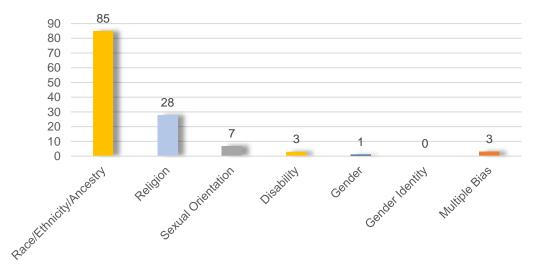

Machine Fraud  | 4                  |
| Embezzlement                                | 4                  |
| Extortion/Blackmail                         | 3                  |
| Animal Cruelty                              | 3                  |
| Assisting or Promoting Prostitution         | 3                  |
| Wire Fraud                                  | 2                  |
| Purse-snatching                             | 2                  |
| Prostitution                                | 2                  |
| Negligent Manslaughter                      | 1                  |
| Human Trafficking Commercial Sex Acts       | 1                  |

#### Table 50: Crime Data – Offense Linked to another Offense

### Hate Data

#### Chart 4: Hate Crime - Offense Linked to Another Offense



Table 51. Hate Crime – Bias

| Bias                                                      | Number |
|-----------------------------------------------------------|--------|
| Anti-Black or African American                            | 50     |
| Anti-White                                                | 27     |
| Anti-Multiple Religions Group                             | 9      |
| Anti-Sikh                                                 | 7      |
| Anti-Native Hawaiian or Other Pacific Islander            | 4      |
| Anti-Gay (Male)                                           | 4      |
| Multiple Bias                                             | 3      |
| Anti-Atheism/Agnosticism                                  | 3      |
| Anti-Buddhist