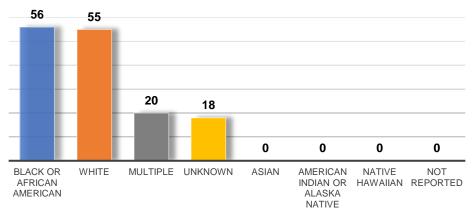

# **Offender Race**

In 2021, the number of Black or African American offenders were **8,896** compared to **4,759** White offenders, **27** Asian offenders, and **27** American Indian or Alaska Native offenders.

- 59% Black or African
- **32%** White
- 8% Unknown