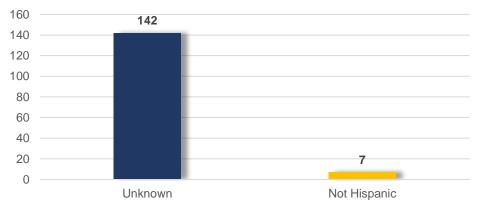

| 3      |
| Anti-Mental Disability                                    | 2      |
| Anti-Hispanic or Latino                                   | 2      |
| Anti-Lesbian Gay Bisexual or Transgender (Mixed<br>Group) | 2      |
| Anti-Other Race/Ethnicity/Ancestry                        | 1      |
| Anti-Other Christian                                      | 1      |
| Anti-Multiple Races Group                                 | 1      |
| Anti-Bisexual                                             | 1      |
| Anti-Physical Disability                                  | 1      |
| Anti-Eastern Orthodox (Russian Greek Other)               | 1      |
| Anti-Female                                               | 1      |
| Anti-Catholic                                             | 1      |













## **Expanded Homicide Data**



#### Table 52. Expanded Homicide – Offender Age and Victim Age

| Offender Age | Number of<br>Violent<br>Crimes | Number of<br>Victims |
|--------------|--------------------------------|----------------------|
| 20 to 29     | 132                            | 140                  |
| 10 to 19     | 88                             | 81                   |
| 30 to 39     | 66                             | 89                   |
| Unknown      | 43                             | 13                   |
| 40 to 49     | 31                             | 52                   |
| 50 to 59     | 17                             | 40                   |
| 60 to 69     | 10                             | 17                   |
| 90 to Older  | 1