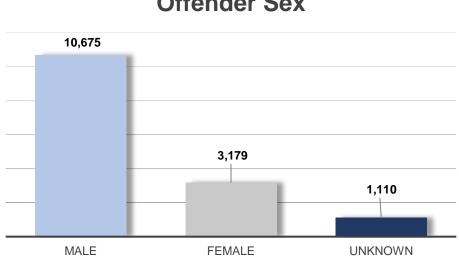

# **Offender Sex**

In 2021, there were **10,675** male offenders compared to **3,179** female offenders in Louisiana.

In 2021, Louisiana law enforcement agencies reported **15,598** violent crime incidents and **18,358** offenses in Louisiana. The breakout by offense type was the following: