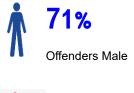

# **Offender Sex**

In 2021, there were **10,675** male offenders compared to **3,179** female offenders in Louisiana.

In 2021, Louisiana law enforcement agencies reported **15,598** violent crime incidents and **18,358** offenses in Louisiana. The breakout by offense type was the following: