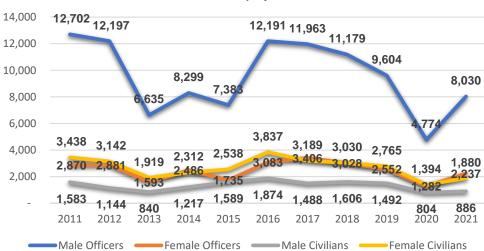

| 2,016 | -      |
| 60 to 64    | 1,297 | -      |
| 65 and over | 809   | -      |
| Under 10    | 6     | -      |

#### Table 68. Arrest – Race

| Race                             | Number of Arrest |
|----------------------------------|------------------|
| Asian                            | 214              |
| Native Hawaiian                  | 12               |
| Black or African American        | 37,436           |
| American Indian or Alaska Native | 176              |
| White                            | 33,743           |
| Unknown                          | 758              |

#### Table 69. Arrest – Sex

| Sex    | Number of<br>Arrests |
|--------|----------------------|
| Male   | 51,932               |
| Female | 20,407               |

# Law Enforcement Collections





Chart 11: Police Employment - Breakout

# Law Enforcement Officers Killed and Assaulted



Chart 12: Law Enforcement Officers Feloniously Killed

|                                                       |       |         | Tot             | al Firea | rms     |         | Knife           | Personal<br>Weapons | Personal<br>weapons<br>(hands,<br>fists,<br>feet, etc.) | Vehicle         |
|-------------------------------------------------------|-------|---------|-----------------|----------|---------|---------|-----------------|---------------------|---------------------------------------------------------|-----------------|
| Agency                                                | Total | Handgun | Not<br>reported | Rifle    | Shotgun | Unknown | Not<br>reported | Not<br>reported     | Not<b