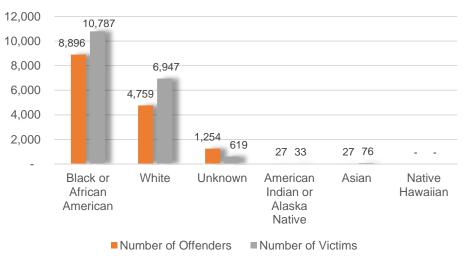

# **Offender Race**

In 2021, the number of Black or African American offenders were **8,896** compared to **4,759** White offenders, **27** Asian offenders, and **27** American Indian or Alaska Native offenders.

- 59% Black or African
- **32%** White
- 8% Unknown