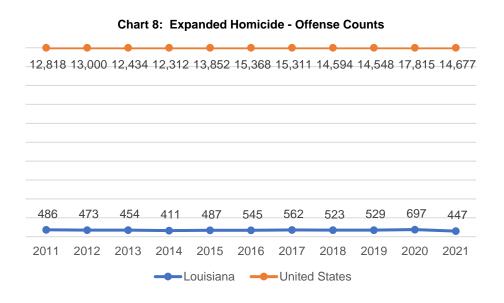

- **203,357** total offenses reported for Louisiana.
- **55,203** offenses were reported for Crimes Against Persons
- **109,812** offenses were reported for Crimes Against Property.
- 38,342 offenses reported for Crimes Against Society.