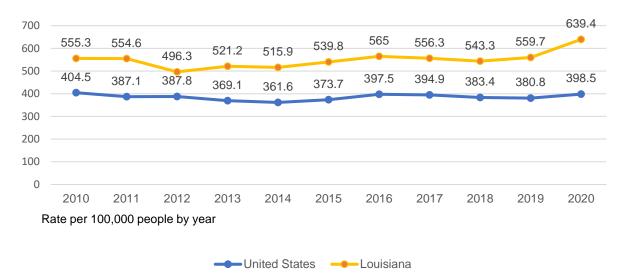

| 0        | 0          | 0             | 0          | 0          | 0       | 0       | 0    |  |  |  |  |
| Transar                                         | 0                                                                                                        | 0        | 0          | Treason       | 0          | 0          | 0       |         | •    |  |  |  |  |
| Treason                                         | 0                                                                                                        | 0        | 0          | 0             | 0          | 0          | 0       | 0       | 0    |  |  |  |  |

# LIBRS All Violent Crime Offender vs Victim Demographics for 2021

**Crime Data** 



#### Chart 1: Rate of Violent Crimes Offenses by Population

|              | <br>              |           |         |
|--------------|-------------------|-----------|---------|
| Offender Age | of Violent<br>mes | Number of | Victims |
| 20 to 29     | 3,985             |           | 4,834   |
| 30 to 39     | 3,516             |           | 4270    |
| Unknown      | 1,987             |           | 520     |
| 10 to 19     | 1,970             |           | 2679    |
| 40 to 49     | 1,947             |           | 2721    |
| 50 to 59     | 1,018             |           | 1720    |
| 60 to 69     | 407               |           | 835     |
| 70 to 79     | 83                |           | 223     |
| 80 to 89     | 21                |           | 46      |
| 90 to Older  | 20