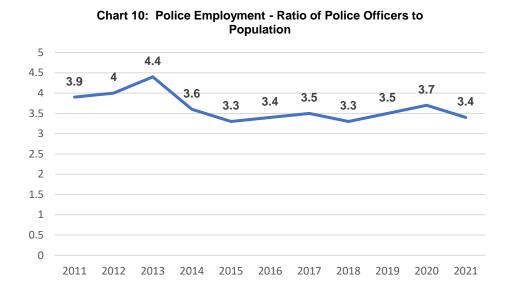

9    | 2,016 | -      |
| 60 to 64    | 1,297 | -      |
| 65 and over | 809   | -      |
| Under 10    | 6     | -      |

#### Table 68. Arrest – Race

| Race                             | Number of Arrest |
|----------------------------------|------------------|
| Asian                            | 214              |
| Native Hawaiian                  | 12               |
| Black or African American        | 37,436           |
| American Indian or Alaska Native | 176              |
| White                            | 33,743           |
| Unknown                          | 758              |

#### Table 69. Arrest – Sex

| Sex    | Number of<br>Arrests |
|--------|----------------------|
| Male   | 51,932               |
| Female | 20,407               |

# Law Enforcement Collections





Chart 11: Police Employment - Breakout

# Law Enforcement Officers Killed and Assaulted



Chart 12: Law Enforcement Officers Feloniously Killed

|                                                       |       |         | Tot             | al Firea | rms     |         | Knife           | Personal<br>Weapons | Personal<br>weapons<br>(hands,<br>fists,<br>feet, etc.) | Vehicle         |
|-------------------------------------------------------|-------|---------|-----------------|----------|---------|---------|-----------------|---------------------|---------------------------------------------------------|-----------------|
| Agency                                                | Total | Handgun | Not<br>reported | Rifle    | Shotgun | Unknown | Not<br>reported | Not<br>reported     | Not