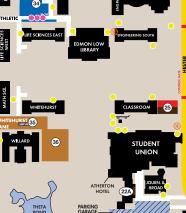

## **PARKING MAP**

This map is for information only and is subject to change; in the event of conflict, all parking and traffic control signs in place shall prevail

Ρ

Parking Garage

Parking Services

LAST UPDATED 4.4.23

PARKING ZONES BY LOT NUMBER

Staff • 1, 1A, 2A, 3, 4, 5A, 9, 9A, 10, 12A, 14, 14A, 16, 17, 18, 19, 19A, 27, 27A, 28, 29, 34, 37, 38, 40, 41A, 41B, 41C, 42, 43, 44, 45, 46, 47, 48, 49, 50, 54, 57, 58A, 63B, 64A, 66, 66A, 66C, 67, 67A, 68, 69, 70, 71, 74A, 77, 78A, 79, 80A, 81, 81B, 81D, 86, 86A, 87, 88, 87A, 88A, 89, 89A, 90A, 93, 100, 102A, 104W, 104S, 106A, 107, 114, 114A, 117, 122A, 124

Motorcycle ● 2, 5A, 6, 10,10A, 15, 19A, 26, 30, 33, 38, 41, 41B, 46, 49, 51, 54, 59, 64, 64A, 66, 67, 70, 71, 74, 80, 88A, 90, 92, 101, 102, 103, 104W, 105

Commuter green 1, 6, 6B, 13

Commuter silver 0 1, 10A, 24, 26, 78, 86B, 90, 91, 99, 101A, 105B, 107A, 109A, 109B, 109C, 109D

Uvernow 12, 51, 62, 71B, 72, 75, 76, 79A, 81A, 82, 83, 84, 85, 92, 96, 96A, 97, 102, 106, 109, 117A, 119, 119A, 119B, 120

Metered Ø 4, 10, 15, 17, 27A, 29, 30, 34, 35, 44, 50, 73, 80, 110G, 112G, 141G

Reserved ● 5, 20, 22A, 25, 26A, 28A, 42, 51A, 53, 71, 81C, 83A, 102B, 105A, 110A, 111, 113, 113A, 113B, 113C, 121, 122, 123, 400, 406

Faculty • 35, 36

USDA • 63, 63A, 64

Residence maroon • Kerr, Stout, Drummond, Parker, Wentz, Jones, Patchin, The Village, University Commons North, University Commons South, University Commons West: 1, 5C, 41, 42B, 52, 55, 56, 58, 59, 59A, 60, 61, 74, 78, 93, 101A, 103, 108, 200A

69 CENTRAL DINING SERVICES 69

(87)

Apartments maroon • Peterson-Friend, Kamm: 78, 101 Morrison: 104S, 104W Suites maroon • Booker Stinchcomb, Morsani, Smith, Sitlington, Young Davis, Bost, Allen, Zink: 105, 105B, 108

Residence orange 
Bennett Hall 1C, 2, 94, 95

Family housing Brumley-65, Demaree, Prosser, Williams, West, Stevens

Visitor • 5A, 66B, 71A, 73A

Monroe Street Garage 110G •••// Meter, Faculty Garage, Staff Garage, Commuter Garage Permit Only

Wentz Lane Garage 141G •••• // Meter, E-Staff/Faculty Garage, S-Student/Res Garage Permit Only

Fourth Avenue Garage 112G Meter & 4G Permit Only

Staff Carpool Lots 16, 34

Student Carpool Lot 6

Park & Ride 😑 Lot 120 Intramural Field Parking Lot 118

(1090

NOC

dent Carpool

Staff Carpool

All Garages, Lot 80A, and Family Housing (FH) require designated permit 24 hours, 7 days a week.

Motorcycle

Bicycle Rack

Visitor permits can be obtained at the Parking Office 1006 W. Hall of Fame Monday-Friday 7:30 a.m. to 5:30 p.m.