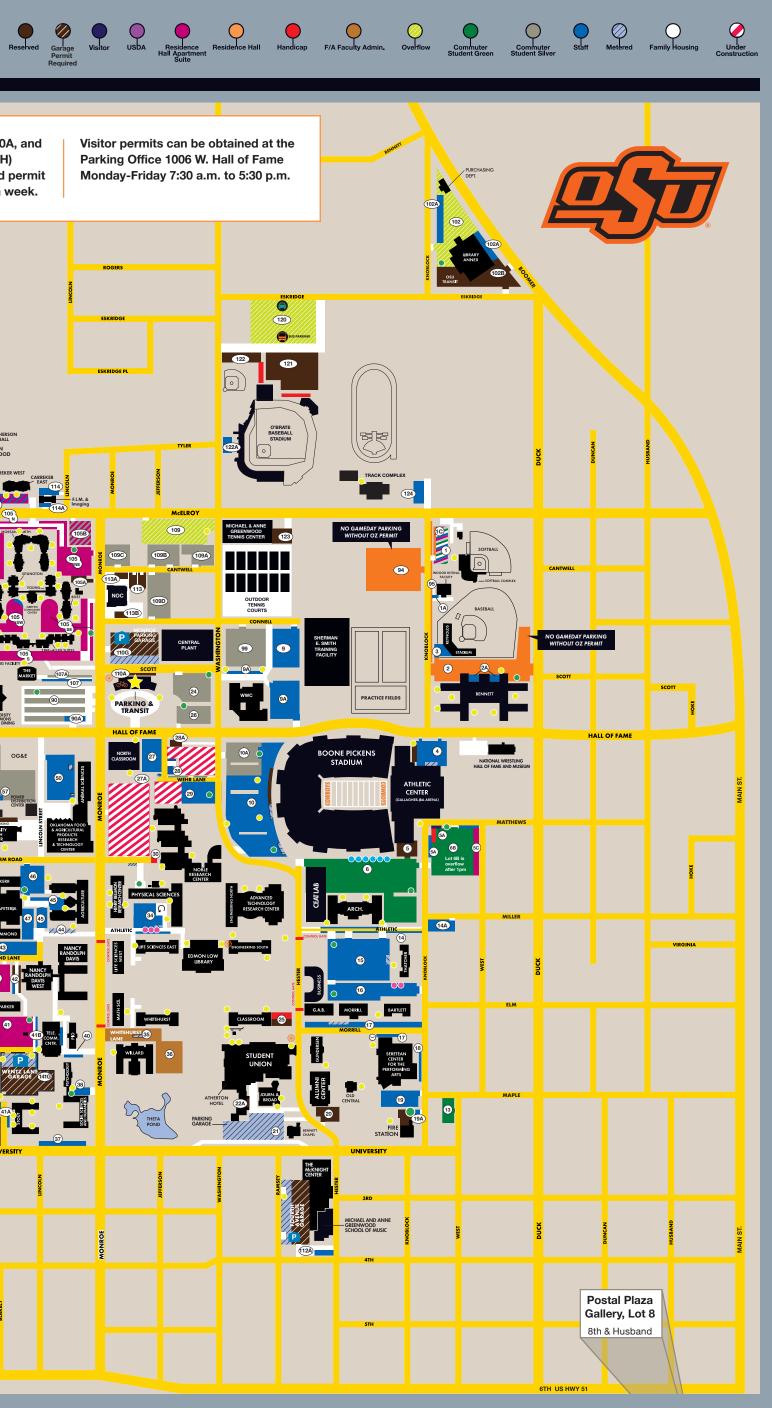

## **PARKING MAP**

This map is for information only and is subject to change; in the event of conflict, all parking and traffic control signs in place shall prevail

Ρ

Parking Garage

Parking Services

LAST UPDATED 4.4.23

PARKING ZONES BY LOT NUMBER

Staff • 1, 1A, 2A, 3, 4, 5A, 9, 9A, 10, 12A, 14, 14A, 16, 17, 18, 19, 19A, 27, 27A, 28, 29, 34, 37, 38, 40, 41A, 41B, 41C, 42, 43, 44, 45, 46, 47, 48, 49, 50, 54, 57, 58A, 63B, 64A, 66, 66A, 66C, 67, 67A, 68, 69, 70, 71, 74A, 77, 78A, 79, 80A, 81, 81B, 81D, 86, 86A, 87, 88, 87A, 88A, 89, 89A, 90A, 93, 100, 102A, 104W, 104S, 106A, 107, 114, 114A, 117, 122A, 124

Motorcycle ● 2, 5A, 6, 10,10A, 15, 19A, 26, 30, 33, 38, 41, 41B, 46, 49, 51, 54, 59, 64, 64A, 66, 67, 70, 71, 74, 80, 88A, 90, 92, 101, 102, 103, 104W, 105

Commuter green 1, 6, 6B, 13

Commuter silver 0 1, 10A, 24, 26, 78, 86B, 90, 91, 99, 101A, 105B, 107A, 109A, 109B, 109C, 109D

Uvernow 12, 51, 62, 71B, 72, 75, 76, 79A, 81A, 82, 83, 84, 85, 92, 96, 96A, 97, 102, 106, 109, 117A, 119, 119A, 119B, 120

Metered Ø 4, 10, 15, 17, 27A, 29, 30, 34, 35, 44, 50, 73, 80, 110G, 112G, 141G

Reserved ● 5, 20, 22A, 25, 26A, 28A, 42, 51A, 53, 71, 81C, 83A, 102B, 105A, 110A, 111, 113, 113A, 113B, 113C, 121, 122, 123, 400, 406

Faculty • 35, 36

USDA • 63, 63A, 64

Residence maroon • Kerr, Stout, Drummond, Parker, Wentz, Jones, Patchin, The Village, University Commons North, University Commons South, University Commons West: 1, 5C, 41, 42B, 52, 55, 56, 58, 59, 59A, 60, 61, 74, 78, 93, 101A, 103, 108, 200A

69 CENTRAL DINING SERVICES 69

(87)

Apartments maroon • Peterson-Friend, Kamm: 78, 101 Morrison: 104S, 104W Suites maroon • Booker Stinchcomb, Morsani, Smith, Sitlington, Young Davis, Bost, Allen, Zink: 105, 105B, 108

Residence orange 
Bennett Hall 1C, 2, 94, 95

Family housing Brumley-65, Demaree, Prosser, Williams, West, Stevens

Visitor • 5A, 66B, 71A, 73A

Monroe Street Garage 110G •••// Meter, Faculty Garage, Staff Garage, Commuter Garage Permit Only

Wentz Lane Garage 141G •••• // Meter, E-Staff/Faculty Garage, S-Student/Res Garage Permit Only

Fourth Avenue Garage 112G Meter & 4G Permit Only

Staff Carpool Lots 16, 34

Student Carpool Lot 6

Park & Ride 😑 Lot 120 Intramural Field Parking Lot 118

6TH US HWY 5

(84) 83A HRE SERV. TRAINING FIRE PUB. OFF. GARY F. STE CORE RESEA GRAPHIC ARTS STUDIO 106 406 WEST CHILLED WATER PLANT 79 79A) (81D) 81 B LIBRARY AUX. BUILDING

КАММ

PD

OSU Police

PETRO. TECH. CLASSROOM

12 PETRO. TECH. WHSE.

OrangeRide Bike Rental

Intramural Field Lot 118

CNG Fuel Station at Western & Lakeview Lot 111  $\bigcirc$ 

Park & Ride

Bike Repair

Skateboard Rack

All surface parking lots

permits Monday-Friday,

5 a.m. to 5 p.m.

BBBB

COLVIN CENTER ANNEX

6TH US HWY 5

93

65W

/ UNIVERSITY ASSESMENT & TESTING

48

۰,

require designated parking

-52-CONT. ENV.

> 55E (46) 103 (100

> > 400

d 10 wwc PARKING & TRANSIT 26 ALL OF FAN NORTH 27 10

109B 109A

(1090

NOC

dent Carpool

Staff Carpool

All Garages, Lot 80A, and Family Housing (FH) require designated permit 24 hours, 7 days a week.

Motorcycle

Bicycle Rack

Visitor permits can be obtained at the Parking Office 1006 W. Hall of Fame Monday-Friday 7:30 a.m. to 5:30 p.m.

0

120 

123

9

<u>9</u>A

TENNIS

99